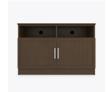

### Media Console With Shelves - 72"W

The Lancaster Media Console collection provides various cabinet base options from which to choose, allowing for a custom look in common areas. There are several to choose from including the 2-door, 2-drawer base with one adjustable shelf and a 2-door and 4-door, no drawer version with two open shelves with a data grommet for electronics. Other four door versions are available in two sizes and have 2 or 4 drawers.

**Door Hinges** 

grade Blum® Euro Hinges enclosed shelves. provide a smooth motion.

Adjustable Shelf

100° self-closing, kitchen- Unit includes adjustable

**Optional Drawers** 

Drawers are available and are optional.