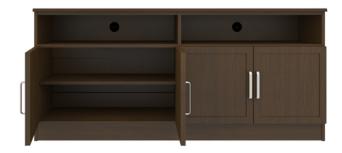

### Media Console With Shelves - 72"W

The Lancaster Media Console collection provides various cabinet base options from which to choose, allowing for a custom look in common areas. There are several to choose from including the 2-door, 2-drawer base with one adjustable shelf and a 2-door and 4-door, no drawer version with two open shelves with a data grommet for electronics. Other four door versions are available in two sizes and have 2 or 4 drawers.

**Door Hinges** 

grade Blum® Euro Hinges enclosed shelves. provide a smooth motion.

Adjustable Shelf

100° self-closing, kitchen- Unit includes adjustable

**Optional Drawers** 

Drawers are available and are optional.