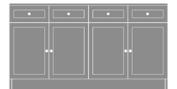

### Media Console With Shelves - 72"W

The Lancaster Media Console collection provides various cabinet base options from which to choose, allowing for a custom look in common areas. There are several to choose from including the 2-door, 2-drawer base with one adjustable shelf and a 2-door and 4-door, no drawer version with two open shelves with a data grommet for electronics. Other four door versions are available in two sizes and have 2 or 4 drawers.

LAMUC44S72

72W 18D 32H

LAMUC04S72

72W 18D 32H