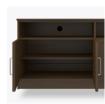

### Media Console With Shelves - 72"W

The Lancaster Media Console collection provides various cabinet base options from which to choose, allowing for a custom look in common areas. There are several to choose from including the 2-door, 2-drawer base with one adjustable shelf and a 2-door and 4-door, no drawer version with two open shelves with a data grommet for electronics. Other four door versions are available in two sizes and have 2 or 4 drawers.

Model: LAMUC04S72 72W 18D 32H