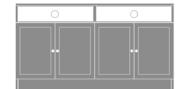

### Media Console With Shelves - 72"W

The Lancaster Media Console collection provides various cabinet base options from which to choose, allowing for a custom look in common areas. There are several to choose from including the 2-door, 2-drawer base with one adjustable shelf and a 2-door and 4-door, no drawer version with two open shelves with a data grommet for electronics. Other four door versions are available in two sizes and have 2 or 4 drawers.

#### Statement of Line

LAMUC22S48

48W 18D 32H

LAMUC02S48

48W 18D 32H

LAMUC44S60

60W 18D 32H

LAMUC04S60 60W 18D 32H