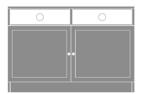

### Media Console With Shelves - 72"W

The Lancaster Media Console collection provides various cabinet base options from which to choose, allowing for a custom look in common areas. There are several to choose from including the 2-door, 2-drawer base with one adjustable shelf and a 2-door and 4-door, no drawer version with two open shelves with a data grommet for electronics. Other four door versions are available in two sizes and have 2 or 4 drawers.

Model: LAMUC04S72 72W 18D 32H