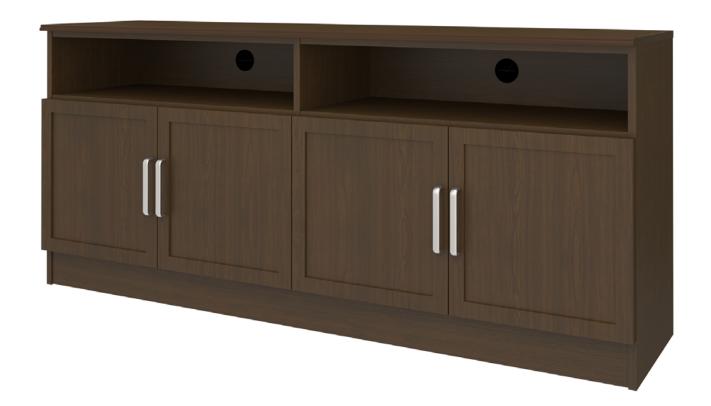

### Media Console With Shelves - 72"W

The Lancaster Media Console collection provides various cabinet base options from which to choose, allowing for a custom look in common areas. There are several to choose from including the 2-door, 2-drawer base with one adjustable shelf and a 2-door and 4-door, no drawer version with two open shelves with a data grommet for electronics. Other four door versions are available in two sizes and have 2 or 4 drawers.

Model: LAMUC04S72 72W 18D 32H

LAMUC44S72

72W 18D 32H

LAMUC04S72

72W 18D 32H