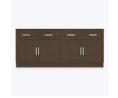

### Media Console With Shelves - 72"W

The Lancaster Media Console collection provides various cabinet base options from which to choose, allowing for a custom look in common areas. There are several to choose from including the 2-door, 2-drawer base with one adjustable shelf and a 2-door and 4-door, no drawer version with two open shelves with a data grommet for electronics. Other four door versions are available in two sizes and have 2 or 4 drawers.

LAMUC44S72

72W 18D 32H

LAMUC04S72

72W 18D 32H